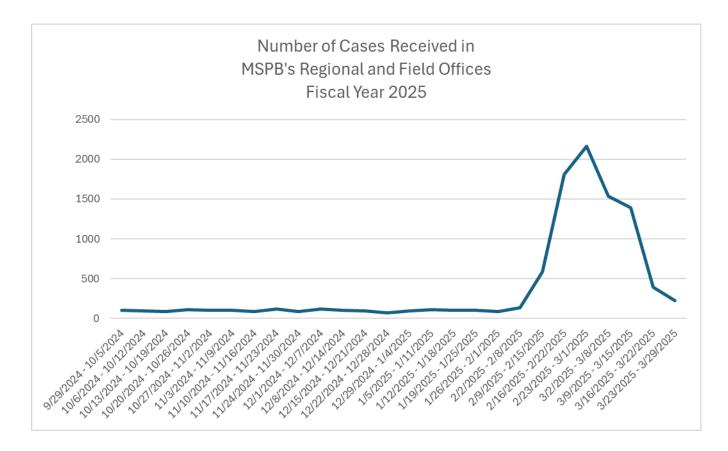

## Weekly Number of Cases Received in the Regional and Field Offices Fiscal Year 2025

| Date Range                      | No. Cases Received in MSPB Regional/Field Offices |
|---------------------------------|---------------------------------------------------|
| 9/29/2024 - 10/5/2024           | 102                                               |
| 10/6/2024 - 10/12/2024          | 97                                                |
| 10/13/2024 - 10/19/2024         | 89                                                |
| 10/20/2024 - 10/26/2024         | 113                                               |
| 10/27/2024 - 11/2/2024          | 106                                               |
| 11/3/2024 - 11/9/2024           | 102                                               |
| 11/10/2024 - 11/16/2024         | 90                                                |
| 11/17/2024 - 11/23/2024         | 115                                               |
| 11/24/2024 - 11/30/2024         | 89                                                |
| 12/1/2024 - 12/7/2024           | 116                                               |
| 12/8/2024 - 12/14/2024          | 103                                               |
| 12/15/2024 - 12/21/2024         | 93                                                |
| 12/22/2024 - 12/28/2024         | 69                                                |
| 12/29/2024 - 1/4/2025           | 98                                                |
| 1/5/2025 - 1/11/2025            | 112                                               |
| 1/12/2025 - 1/18/2025           | 101                                               |
| 1/19/2025 - 1/25/2025           | 101                                               |
| 1/26/2025 - 2/1/2025            | 84                                                |
| 2/2/2025 - 2/8/2025             | 134                                               |
| 2/9/2025 - 2/15/2025            | 588                                               |
| 2/16/2025 - 2/22/2025           | 1809                                              |
| 2/23/2025 - 3/1/2025            | 2164                                              |
| 3/2/2025 - 3/8/2025             | 1531                                              |
| 3/9/2025 - 3/15/2025            | 1391                                              |
| 3/16/2025 - 3/22/2025           | 395                                               |
| 3/23/2025 - 3/29/2025           | 222                                               |
| <b>Total No. Cases Received</b> | 10014                                             |

"Cases Received" includes appeals that have been submitted to the Merit Systems Protection Board's Regional and Field Offices during the specified period. These numbers are subject to change and may include appeals that will be rejected as duplicates or because they fail to provide the information required by MSPB's regulations at 5 C.F.R. § 1201.14(a). Official case processing statistics are released through the Board's Annual Reports and Annual Performance Reports-Annual Performance Plans.